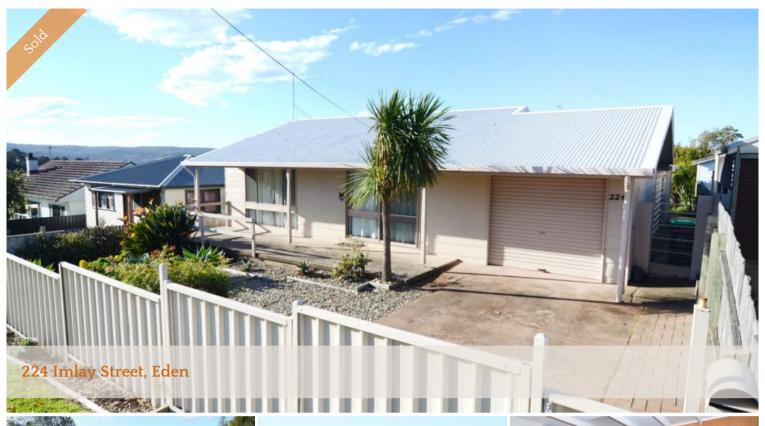

## Lookout Location!

Soak up the sun and bay views from this delightful home situated on Eden's prime Lookout headland.

There are interspersed water views over Snug Cove and Cocora Beach from the front verandah and beautiful views across to Aslings Beach from the backyard entertainment decking.

This may be a modest sized home yet it still boasts 3 bedrooms (two with large built-ins), a full size kitchen with dishwasher, 2 showers, 3 toilets and an extra deep 3 car garage.

The wharf precinct cafes are just a short 300m walk and Rotary Park with playground, whale watching platform and BBQ facilities is a mere 70m stroll from the front gate.

Fully fenced with ultra low maintenance landscaped yard and beautifully presented inside and out, there is simply nothing left to do but enjoy life in the best locale in town.

The above information provided has been furnished to us by the vendor/s. We have not verified whether or not that information is accurate and do not have any belief in one way or the other in its accuracy. We do not accept any responsibility to any person for its accuracy and do no more than pass it on. All interested parties should make and rely upon their own inquiries in order to determine whether or not this information is in fact accurate.